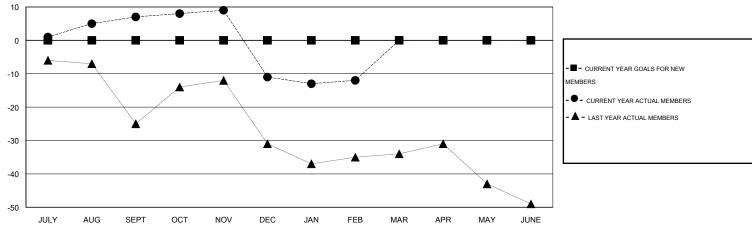

## LOCATION LOUISIANA

GMT CA 1

|               |                  | Clubs            |                  |                  | Members               |                    |                                     |                    |                  |
|---------------|------------------|------------------|------------------|------------------|-----------------------|--------------------|-------------------------------------|--------------------|------------------|
|               | RESUI            | TS FOR 2015-2016 |                  |                  | RESULTS FOR 2015-2016 |                    |                                     |                    |                  |
| QUARTER       | NEW CLUB<br>GOAL | NEW CLUBS        | DROPPED<br>CLUBS | NET<br>GAIN/LOSS | QUARTER               | NEW MEMBER<br>GOAL | CHARTER AND<br>NEW MEMBERS<br>ADDED | DROPPED<br>MEMBERS | NET<br>GAIN/LOSS |
| JULY/AUG/SEPT | 0                | 0                | 0                | 0                | JULY/AUG/SEPT         | 0                  | 25                                  | 18                 | 7                |
| OCT/NOV/DEC   | 0                | 0                | 1                | -1               | OCT/NOV/DEC           | 0                  | 20                                  | 38                 | -18              |
| JAN/FEB/MAR   | 0                | 0                | 0                | 0                | JAN/FEB/MAR           | 0                  | 10                                  | 11                 | -1               |
| APR/MAY/JUNE  | 0                | 0                | 0                | 0                | APR/MAY/JUNE          | 0                  | 0                                   | 0                  | 0                |

## GOALS AND ACTUAL NEW CLUBS CUMULATIVE

| DROPPED CLUBS: 1  DROPPED MEMBERS |    | 14 CLUBS OF 24 ADDED 1 OR MORE NEW MEMBERS | GENDER DISTRIBU<br>MALE<br>FEMALE | <u>JTION</u> 649 (74.09%) 227 (25.91%) |     |
|-----------------------------------|----|--------------------------------------------|-----------------------------------|----------------------------------------|-----|
| DECEASED                          | 7  | CLICK HERE FOR HEALTH                      | FAMILY UNIT MEMBERS               |                                        | 114 |
| CLUB CANCELLED                    | 15 | ASSESSMENT DATA                            |                                   | 56                                     |     |
| OTHER                             | 45 |                                            | HEAD OF HOUSEHOLD                 |                                        |     |
| TOTAL                             | 67 |                                            | NON-HEAD OF HOUSEHOR              | 58                                     |     |